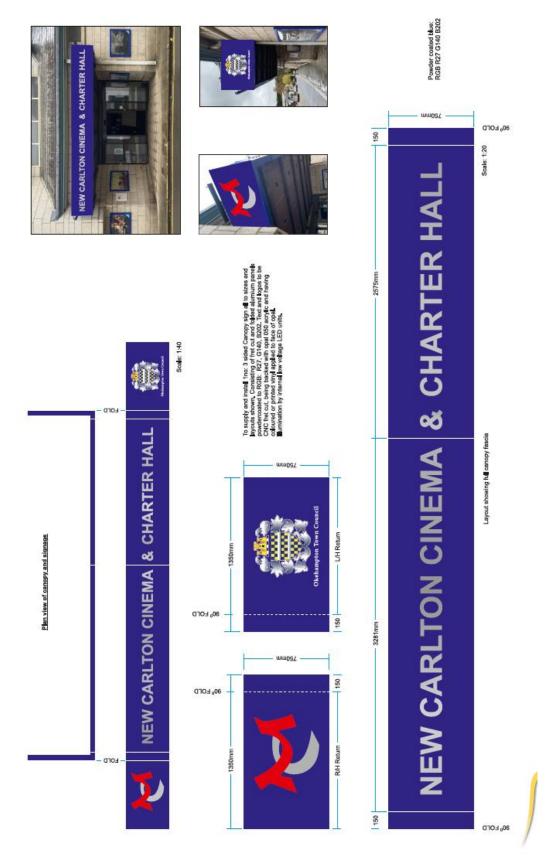

### <u>Fover Canopy</u> – To consider proposals from Merlin Cinema for new canopy and internal signage