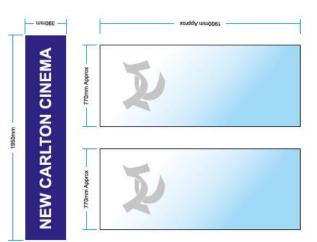

### <u>Fover Canopy</u> – To consider proposals from Merlin Cinema for new canopy and internal signage