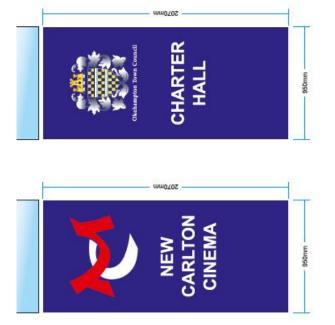

### <u>Fover Canopy</u> – To consider proposals from Merlin Cinema for new canopy and internal signage