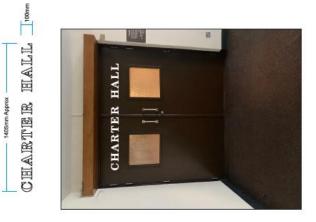

### <u>Fover Canopy</u> – To consider proposals from Merlin Cinema for new canopy and internal signage