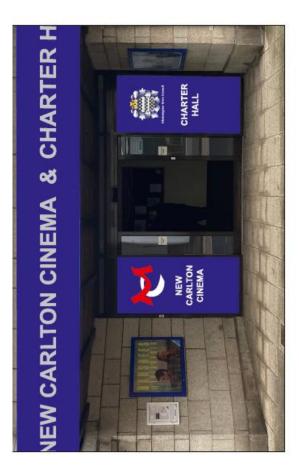

### <u>Fover Canopy</u> – To consider proposals from Merlin Cinema for new canopy and internal signage